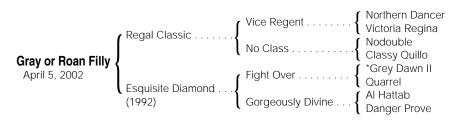

# **Gray or Roan Filly**

By REGAL CLASSIC (1985), \$1,456,584, chp. Sire of 12 crops, 41 black type winners, 459 winners, \$30,096,384 in NA/US, \$2,096,775 in Can, including One Way Love (\$962,518, chp), Stephanotis (\$843,294), Parental Pressure (\$756,416), Inish Glora [G2] (chp), River Boat [G2] (\$666,538 in NA/US, \$18,625 in Can), Regal Discovery (\$652,845).

#### 1st dam

ESQUISITE DIAMOND, by Fight Over. 3 wins at 3, \$14,008. Dam of 4 other foals of racing age, 4 to race, including a 3-year-old of 2004, three winners--

VICKI VALLENCOURT (f. by Regal Classic). 6 wins at 2 and 4, 2003, \$333,213, Ellis Park Breeders' Cup H. [L] (ELP, \$63,030), Indian Summer S. [L] (KEE, \$50,288), Top Flight S. [L] (AP, \$45,000), 2nd Thelma S. [L] (FG, \$15,000), 3rd Stonerside Beaumont S. [G2].

#### 2nd dam

GORGEOUSLY DIVINE, by Al Hattab. Dam of 9 winners, including--

**REISSAURUS** (f. by Country Pine). 5 wins at 2 and 3, \$111,910, Blue Sparkler S. (MTH, \$24,000), Candy Eclair S. (MTH, \$21,000), 2nd Jersey Lilly S. (MTH, \$6,650), 3rd Dixie Miss S. Producer.

### 3rd dam

DANGER PROVE, by Prove It. 10 wins, \$28,154. Dam of 3 winners, including-Evening Melody. 6 wins, 3 to 6, \$22,082. Producer.