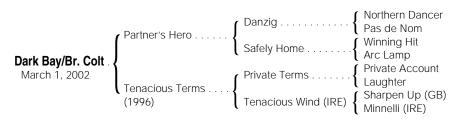

# **Dark Bay or Brown Colt**

By PARTNER'S HERO (1994), \$554,731, Ky Cup Sprint S. [G2], etc. Sire of 3 crops, including 2-year-olds of 2004, 44 winners, \$2,374,115, including New York Hero (to 4, 2004, \$502,169, Lane's End S. [G2]), Private Chef (2 wins in 3 starts at 3, 2003, \$99,633, Will Rogers S. [G3]), Object of Virtue (\$80,327, Maryland Million Lassie S.).

#### 1st dam

TENACIOUS TERMS, by Private Terms. Placed at 3, \$27,662. This is her first foal.

## 2nd dam

**Tenacious Wind (IRE)**, by Sharpen Up (GB). 6 wins, 3 to 5, \$112,608, 2nd Double Delta S. (AP, \$8,440). Dam of 3 other foals--

**DARWIN** (c. by Two Punch). 6 wins at 2 and 4, \$135,604, Maryland Million || Nursery S.-R (LRL, \$55,000).

#### 3rd dam

**Minnelli (IRE)**, by Dom Racine. Winner at 2 in Ireland, 2nd Moyglare Stud S.-**G2**; winner at 4, \$13,350 in N.A. Dam of 2 winners--

**Tenacious Wind (IRE)**. Black type-placed winner, see above.