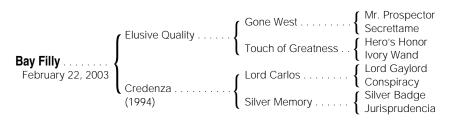

### **Bay Filly**

By ELUSIVE QUALITY (1993), [G3] \$413,284. Sire of 3 crops, including 2-year-olds of 2004, 13 black type winners, \$3,818,155 in NA/US, \$265,124 in Can, including Gimmeawink (to 3, 2003, \$515,760), Chimichurri [G3] (to 3, 2003, \$269,126), Elusive City [G1] (hwt), Great Notion (to 3, 2003, \$193,860), Adopted Daughter (to 3, 2003).

#### 1st dam

CREDENZA, by Lord Carlos. 4 wins, 2 to 4, \$95,020, Blue Mountain Futurity [R] (PEN, \$39,645). Dam of 3 other foals of racing age, 2 to race, one winner--

Golden Credenza (f. by Wild Gold). Winner at 2, \$8,225.

#### 2nd dam

SILVER MEMORY, by Silver Badge. Unraced. Dam of 6 winners--

CREDENZA (f. by Lord Carlos). Black type winner, see above.

Intriga (f. by Lord At Law). 4 wins at 3 and 4, \$74,714, 2nd Wonders || Delight S. [R] (PEN, \$5,150).

#### 3rd dam

JURISPRUDENCIA, by Ecole Etage. Placed at 2 and 3, \$10,728. Dam of 1 foal. above.