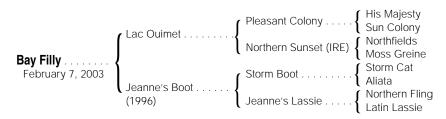

# Bay Filly

By LAC OUIMET (1983), \$817,863. Sire of 11 crops, 27 black type winners, 199 winners, \$16,854,691 in NA/US, \$143,205 in Canada, including Tic N Tin (to 8, 2003, \$712,046), Ruskin (to 10, 2003, \$453,805), Synchronized (\$410,056), Lac Bonhomme (to 10, 2003, \$375,955), Due to Win (to 8, 2003, \$364,319), Lac Anna (\$318,870), Lac Dawat (chp).

#### 1st dam

JEANNE'S BOOT, by Storm Boot. 10 wins, 3 to 5, \$68,698. This is her first foal.

#### 2nd dam

JEANNE'S LASSIE, by Northern Fling. Unraced. Dam of 9 winners, including--

DancealitIsidestep. 6 wins, 4 to 6, \$54,580. Dam of-
Dig That Step (f. by Trench Digger). 4 wins at 4, \$29,143, 2nd

## 3rd dam

LATIN LASSIE, by \*Rixdal. Winner at 3, \$6,060. Dam of 9 other foals, all winners, including-

Saucy Lad. 5 wins at 3 and 5, \$62,610, 3rd Wardlaw S.-R.

Far Away Lassie. 7 wins, 2 to 4, \$102,645. Dam of 6 winners, including--