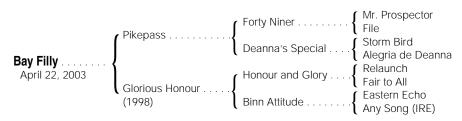

## **Bay Filly**

By PIKEPASS (1996), black type winner of 3 races in 5 starts, \$101,763, Diplomat Way H., 2nd Governor's H. Half-brother to black type winner Patrick (\$185,725). Son of Forty Niner, \$2,726,000, champion, sire of 47 black type winners, including Coronado's Quest [G1] (\$2,046,190). His first foals are weanlings of 2003.

#### 1st dam

**Glorious Honour**, by Honour and Glory. Winner at 2, \$16,699, 2nd Bayouland Sales S.-R (EVD, \$11,250). This is her second foal. Her first foal is a yearling of 2003.

#### 2nd dam

BINN ATTITUDE, by Eastern Echo. Winner at 3, \$7,824. Dam of 3 foals, 2 to race, both winners--

**Glorious Honour** (f. by Honour and Glory). Black type-placed winner,  $\parallel$  see above.

### 3rd dam

ANY SONG (IRE), by Bold Lad. 4 wins at 3 in Ireland, Stallion Invest E.B.F. Irish Cambridgeshire H., 3rd Taylor Made S.; winner at 4, \$135,944 in N.A., Allez France H. [LR] (HOL, \$43,100), 2nd Dahlia H. [G3], 3rd Matriarch Invitational S. [G1], 4th Countess Fager H. [G3]. Dam of 4 other foals to race, all winners--