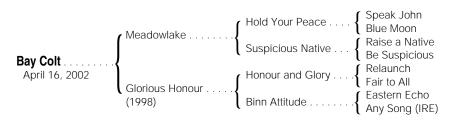

# **Bay Colt**

By MEADOWLAKE (1983), \$308,580. Sire of 14 crops, 44 black type winners, 415 winners, \$31,316,963 in NA/US, \$260,395 in Can, including Meadow Star [G1] (chp, \$1,445,740), Meafara (\$838,595), Meadow Flight (\$526,936), Meadow Monster (\$496,916), Luftikus (\$479,630), Spring Meadow (to 4, 2003, \$451,277), Greenwood Lake [G1].

#### 1st dam

**Glorious Honour**, by Honour and Glory. Winner at 2, \$16,699, 2nd Bayouland Sales S.-R (EVD, \$11,250). This is her first foal.

### 2nd dam

BINN ATTITUDE, by Eastern Echo. Winner at 3, \$7,824. Dam of 3 foals, 2 to race, both winners--

**Glorious Honour** (f. by Honour and Glory). Black type-placed winner, || see above.

Captain's Song. Winner at 3 and 4, 2003, \$23,987.

#### 3rd dam

ANY SONG (IRE), by Bold Lad. 4 wins at 3 in Ireland, Stallion Invest E.B.F. Irish Cambridgeshire H., 3rd Taylor Made S.; winner at 4, \$135,944 in N.A., Allez France H. [LR] (HOL, \$43,100), 2nd Dahlia H. [G3], 3rd Matriarch Invitational S. [G1], 4th Countess Fager H. [G3]. Dam of 4 other foals to race, all winners--