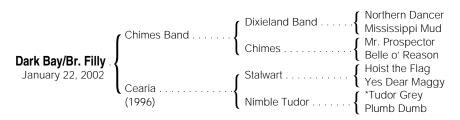

## Dark Bay or Brown Filly

By CHIMES BAND (1991), in France, Prix La Rochette [G3]; \$360,545 in N.A., King's Bishop S. [G2], etc. Sire of 5 crops, 5 black type winners, 93 winners, \$5,600,309 in NA/US, \$21,861 in Canada, including Ceeband (\$636,265, Triple Bend Breeders' Cup Inv. [G2], etc.), R. Baggio (to 5, 2003, \$219,280), Rocker (to 4, 2003), Sassy Chimes.

## 1st dam

CEARIA, by Stalwart. Unraced. Dam of 2 foals of racing age, including a 2-year-old of 2003, which have not started.

## 2nd dam

NIMBLE TUDOR, by \*Tudor Grey. Unraced. Sister to PLUMB GREY. Dam of 4 winners, including--

MIDNIGHT SOCIETY (f. by Imp Society). 2 wins at 2, \$88,732, Cain-Tuck-Ee S. (ELP, \$20,080), 2nd Cottonwood S. [L] (ELP, \$20,000), Clipsetta S. [L] (TP, \$16,070), 3rd Alcibiades S. [G2]. Dam of-MOSQUERA (f. by Acatenango). 5 wins in 9 starts at 2 and 3 in

PLUMB DUMB, by Bandit. Unraced. Half-sister to LITTLE BY LITTLE, LITTLE TUDOR. Dam of 6 winners, including--

PLUMB GREY. 18 wins, 2 to 5, \$104,850, Regret H., Yo Tambien H., Starlette H., Southern Belles S. twice, etc. Set ntr. Dam of--