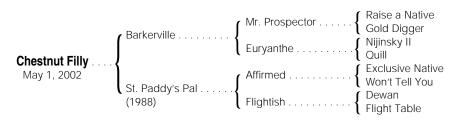

# Chestnut Filly

By BARKERVILLE (1988), winner in England; \$228,325 in N.A., Fayette S. [G2], etc. To Chile. Sire of 11 black type winners, including Babae (CHI) (\$710,151 in N.A., Athenia H. [G3], etc.; [G3] in Chile), Ballistic [G1] (horse of the year), Crowned King (to 3, 2003, \$348,450 in NA), Big Ten (CHI) [G1], Gallo Del Bar [G3] (at 3, 2003).

#### 1st dam

ST. PADDY'S PAL (twin), by Affirmed. Unraced. Dam of 6 foals of racing age, including a 2-year-old of 2003, four to race, all winners--

Jig o' Scotch (g. by Shotiche). 2 wins at 3, \$62,227 in N.A./U.S.; placed | at 7, 2003, \$7,266 (CAN) in Canada.

### 2nd dam

FLIGHTISH, by Dewan. 6 wins at 2 and 3, \$92,394, Selene S., Natalma S., Mazarine S., 2nd Ontario Colleen H. Dam of 6 winners, including--

WODEN (c. by Always Run Lucky). 15 wins, 4 to 8, \$270,724, Bold Venture H. [L] (GRD, \$39,276), 2nd Shepperton S. [LR] (WO, \$18,190), Jacques Cartier S. [LR] (GRD, \$17,616), 3rd Eclipse S. [G3], etc.

#### 3rd dam

FLIGHT TABLE, by Round Table. Winner at 3. Half-sister to R. THOMAS (20 wins, \$381,809). Dam of 10 foals, 9 winners, including--

SPRITE FLIGHT. 8 wins, 3 to 5, \$144,293, Bowl of Flowers S., 2nd Falls City H.-G3, etc. Dam of STOP THE STAGE (9 wins, \$384,069, Jefferson Cup H. [L], CD, \$62,310, etc.). Granddam of DIXIE RUN (7 wins to 6, 2003, \$272,318, Nick Shuk Memorial S. [L], DEL, \$45,000, etc.), CRAFTY SANDI (9 wins to 7, placed at 8, 2003, \$212,787, Primal S., CRC, \$20,610, etc.), REBEL ACCOUNT.