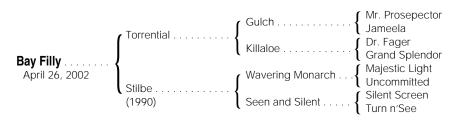

# **Bay Filly**

By TORRENTIAL (1992), in France, Prix Jean Prat [G1] in 2 starts; 2 wins in England; 2nd American Derby [G2] in 1 start in NA; placed in UAE. Sire of 4 crops, 65 winners, \$1,728,745 in NA/US, \$26,292 in Can, including Cathy's Star (to 5, 2003 in NA/US and Canada, Canada Day S., etc.), black type-pld Lady Linda [G3] (\$222,363), etc.

#### 1st dam

STILBE, by Wavering Monarch. Placed at 3, \$4,034. Sister to **WAVERING SCENE, FLICKER QUEEN**. Dam of 7 foals of racing age, all winnners, including--

**Still Be Šmokin'** (c. by Smoke Glacken). 7 wins at 2 and 3, placed at 4, 2003, \$184,147, 2nd Sophomore Sprint Championship S. [L] (MNR, \$15,560), Forego S. (TP, \$10,000), 3rd Matt Winn S. [L] (CD, \$10,960).

### 2nd dam

Seen and Silent, by Silent Screen. Winner, 2nd Somethingroyal S. Halfsister to OVERTURNED, SQUALL VALLEY, IN FULL VIEW. Dam of-WAVERING SCENE (g. by Wavering Monarch). 9 wins, 3 to 7, \$96,214, || Turf Paradise Derby (TUP, \$28,024), 3rd Turf Paradise H.-R.

### 3rd dam

TURN N'SEE, by Best Turn. 2 wins at 3, \$15,050. Dam of 5 winners, including-OVERTURNED. 5 wins, \$237,737, Arlington Oaks [G3], etc. Dam of--

**CAPSIZED**. 7 wins, \$489,593, Fourstardave H. [**G3**], Steinlen H. [L] | (AP, \$60,000), 2nd Canadian Turf H. [**G3**], Nassau H. [L], etc. Turned to Gold. 7 wins, 3 to 6, \$156,769.