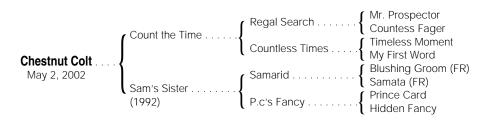

# Hip No. 283 Consigned by Castle Rock Stud, Inc., Agent Chestnut Colt

By COUNT THE TIME (1989), \$677,499, Fairmount Derby [G3], John D. Hertz S., 2nd Super Derby [G1], etc. Sire of 5 crops, 52 winners, \$2,641,295 in NA/US, \$73,791 in Canada, including Fiesty Countess (\$389,465, Honeybee S. [G3], etc.), black type-placed Six Fifteen (\$244,860), Blazing Count (to 6, 2003, \$234,441), A Magnificent Time.

## 1st dam

SAM'S SISTER, by Samarid. 4 wins in 8 starts at 3, \$31,350. Dam of 5 foals of racing age, including a 2-year-old of 2003, three to race, 2 winners--

Blazing Count (c. by Count the Time). 8 wins, 2 to 6, 2003, \$234,441, 2nd Tulsa Dash S. (FMT, \$7,249), 3rd Charles Town Dash H. [L] (CT, \$11,000), West Virginia Legistlature Chairman's Cup H. [L] (MNR, \$9,817). Brazen Count (c. by Count the Time). 4 wins at 4, placed at 5, 2003, \$58,457. Blazing Countess (f. by Count the Time). Won and placed in 3 starts at 3, 2003.

#### 2nd dam

**P.c's Fancy**, by Prince Card. 3 wins, 3 to 5, \$55,776, 2nd Eli Destruel H.-R (SR, \$2,770). Dam of 2 other foals to race, both winners--Fancy Dali. 5 wins at 3 and 5, placed at 6, 2003, \$31,520.

#### 3rd dam

HIDDEN FANCY, by \*Nor II. 3 wins at 2 and 3, \$15,647. Dam of 6 foals, 5 winners--

**P.c's Fancy**. Black type-placed winner, see above.

Dir. of Marketing. 8 wins, 2 to 6, \$40,191.

Safari Sogood. Winner at 3, \$9,093.