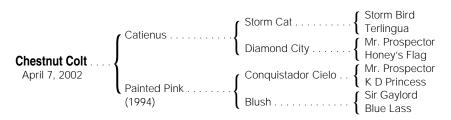

## **Chestnut Colt**

By CATIENUS (1994), winner of 3 races at 2 and 3 in England; 2 wins, \$340,680 in N.A., Charles Staats Memorial S., 2nd Suburban H. [G2], Saratoga Breeders' Cup H. [G2] twice, 3rd Whitney H. [G1]. Son of Storm Cat, \$570,210, leading sire twice, sire of 106 black type winners, including Cat Thief. His first foals are yearlings of 2003.

#### 1st dam

PAINTED PINK, by Conquistador Cielo. Placed at 2, \$6,560. Dam of 3 foals of racing age, including a 2-year-old of 2003, one to race--Bullisomo (c. by Holy Bull). Winner at 2, placed at 3, 2003 in Japan.

#### 2nd dam

BLUSH, by Sir Gaylord. 5 wins at 3 and 4, \$128,220, Orchid H.-G2, 3rd Suwannee River H.-G3. Dam of 8 other foals to race, all winners, incl.-Missing Clue (c. by Alleged). 3 wins at 3 and 4, \$65,950 in N.A., 3rd Seminole H. [G2]; winner at 6 in Chile, 2nd Premio Gran Handicap de Chile [G2]; placed at 6 and 7 in Peru, 2nd Premio Ernesto Ayulo Pardo [G1], Premio Ciudad de Lima [G2], Premio Roque Saenz Pena, 3rd Premio Enrique Meiggs [G3], Premio Clausura.