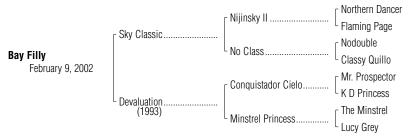

## 1st dam

DEVALUATION, by Conquistador Cielo. Winner at 3, \$21,450. This is her fourth foal. Her third foal is a 3-year-old of 2003. Dam of 3 foals to race, incl.--Simply Precious (f. by Ascot Knight). Winner at 2, \$63,357, in N.A./U.S.; winner at 4, 2003, \$28,200(CAN), in Canada.

## 2nd dam

MINSTREL PRINCESS, by The Minstrel. Winner at 3 and 4, \$29,140. Dam of-Suite (f. by Graustark). Winner at 3, 4, and 5, \$124,900, 2nd Desert Law H. [L] (SA, \$12,000), Manta H. [L] (SA, \$11,000), Politely S. (MTH, \$7,000). Producer. Granddam of **Minstrel Queen** (f. by Cherokee Run, 7 wins to 4, 2003, \$97,314, 2nd Clasico Miguel A. Rivera Vargas, 3rd Clasico Wiso G., Clasico Prensa Hipica).

## 3rd dam

LUCY GREY, by \*Turn-to. Placed at 2. Half-sister to **GREY OF FALLODEN** (Queen's Prize H., etc.). Dam of 12 foals, 10 to race, 7 winners, incl.--

**LUCY'S AXE.** 6 wins at 2 and 3, \$208,413, Leonard Richards S.-**G3**, Rebel H., Annapolis H., Lansdale G. Sasscer S.-R, 2nd Remsen S.-**G2**, Peter Pan S.-**G3**, Lamplighter H.-**G3**, Marlboro Nursery S., 3rd Leon Levy H., Oceanport H., Sussex H. Sire.