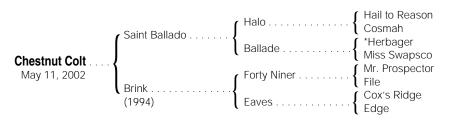

## **Chestnut Colt**

By SAINT BALLADO (1989), [G2] \$302,820. Sire of 8 crops, 40 black type wnrs, \$18,412,298, including Captain Bodgit [G1] (\$1,014,849), Yankee Victor [G1] (\$833,806), Sister Act [G1] (\$579,394), Flame Thrower [G2] (\$458,200), Domingo [G1] (champion), National Saint (\$363,245), Saint Verre (to 5, 2003, \$379,680), Straight Man [G2].

#### 1st dam

BRINK, by Forty Niner. Winner at 2, \$29,622. Dam of 3 foals of racing age, including a 2-year-old of 2003, two to race, both winners--Future Minister (c. by Deputy Minister). Winner at 3, 2002, \$60,840. Stoic (f. by Forestry). Winner in 2 starts at 2, 2003, \$30,530.

#### 2nd dam

Eaves, by Cox's Ridge. 3 wins at 3, \$51,036, 3rd Wilma C. Kennedy S. (ELP, \$3,558). Dam of 5 other foals of racing age, including a 2-year-old of 2003, three to race, all winners, including--

### 3rd dam

EDGE, by Damascus. 4 wins, 2 to 4, \$111,600, El Encino S.-G3. Dam of 7 winners, including--

**BOUNDARY.** 6 wins at 3 and 4, \$217,777, A Phenomenon H. [G3], etc. Sire. Danzig's Edge. 2 wins at 2, \$62,760, 3rd Junior Champion S. [L]. **Eaves**. Black type-placed winner, see above.

## 4th dam

PONTE VECCHIO, by Round Table. 9 wins in 18 starts, \$139,263, Maskette H.-G2, 2nd Molly Pitcher H.-G2, Vagrancy H.-G3. Sister to CRUSAD-ING (\$137,050, San Carlos H.-G2, etc.), CANDLE STAND. Dam of--**EDGE**. Black type winner, see above.