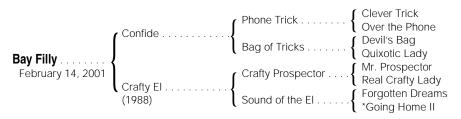

# Bay Filly

By CONFIDE (1994), black type winner of 5 races, \$230,766, Swale S. [G3], Spectacular Bid S. [G3], 2nd Danka Hutcheson S. [G2], Huntington S., Consent S., Bimelech S. His first foals are 3-year-olds of 2003. Sire of winners Confiding Winner (2 wins at 2, 2002, \$67,020, Silver Spur Breeders' Cup S.), Confess to Me (to 3, 2003), etc.

### 1st dam

**CRAFTY EL**, by Crafty Prospector. 4 wins at 2 and 3, \$89,000, Illinois Silent Beauty S. [LR] (HAW, \$31,215). Dam of 5 other foals of racing age, 5 to race, 3 winners, including--

One El of a Cat (c. by Mountain Cat). 2 wins at 3, \$13,132.

#### 2nd dam

SOUND OF THE EL, by Forgotten Dreams. 7 wins, 3 to 5, \$29,415. Dam of 4 winners, including--

**CRAFTY EL** (f. by Crafty Prospector). Black type winner, see above.

Sin of Silence. 4 wins, 3 to 5, \$47,945. Dam of 2 winners, including--

### 3rd dam

\*GOING HOME II, by \*Talgo II. Winner at 2 in Ireland. Half-sister to **Barney Maclyvie**. Dam of 6 foals, all winners, including--

Girl Returns. 8 wins, 3 to 6, \$28,318, 2nd American Beauty S. Dam of--BURN'S RETURN. 12 wins in 18 starts, 2 to 4, \$179,914, Monmouth Oaks-G1, Post Deb S.-G3, Azalea S., Sunny Isle S. twice, Zippy Do H., 2nd Ruddy Belle H., Miss Dade H., 3rd Broward H. Etr.