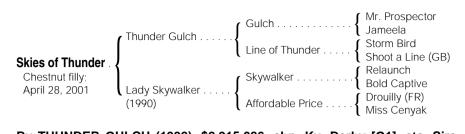

# **Skies of Thunder**

By THUNDER GULCH (1992), \$2,915,086, chp, Ky. Derby [G1], etc. Sire of 5 crops, 24 black type winners, \$15,320,757, including Point Given (\$3,968,500, horse of the year, chp, Belmont S. [G1], Preakness S. [G1], etc.), Spain (\$3,540,542, Breeders' Cup Distaff [G1], etc.), Mystic Lady [G2] (\$1,170,390), Tweedside [G1] (\$526,791), Stylish.

## 1st dam

LADY SKYWALKER, by Skywalker. 8 wins, 3 to 5, \$215,326, Rachel Jackson S. [L] (DUE, \$75,000), Estrapade S. (AP, \$28,560), Al Swihart Memorial H. (FON, \$18,780), Columbine H. (ARP, \$16,080), 3rd River Cities Breeders' Cup S. [G3], My Charmer S. [L] (TP, \$5,000). Dam of 2 other foals of racing age, both winners--

### 2nd dam

AFFORDABLE PRICE, by Drouilly (FR). 3 wins at 2 and 3, \$181,450, Torrey Pines S. [LR] (DMR, \$38,800), 2nd Railbird S. [G2], Louisiana Downs Oaks [L] (LAD, \$24,050), San Clemente H. [L] (DMR, \$15,000), Crowning Glory S. [LR] (SA, \$12,000), 3rd Canterbury Oaks [G3], Santa Ysabel S. [LR] (SA, \$11,250). Dam of 5 winners, including--

LADY SKYWALKER (f. by Skywalker). Black type winner, see above.

MOORE'S FLAT (g. by High Brite). 13 wins, 3 to 7, \$513,713, Phil D.

Shepherd S. (FPX, \$27,500), C. B. Afflerbaugh S.-R (PFX, \$27,500), 2nd Mervyn LeRoy H. [G2], Native Diver H. [G3], etc.

## 3rd dam

MISS CENYAK, by Graustark. Winner at 3, \$12,250. Dam of 6 winners, incl.--AFFORDABLE PRICE. Black type winner, see above.

Cenyak's Star. Winner at 3 in France; 2 wins, \$108,725 in N.A., 2nd || Chula Vista H. [G2], Osunitas H. [R], 4th Hawthorne H. [G2]. Producer.