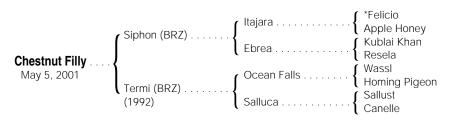

# **Chestnut Filly**

By SIPHON (BRZ) (1991), [G1] \$2,294,810 in NA; [G1] in Brz. Sire of 3 crops, including 2-year-olds of 2003, 35 winners, \$2,093,722, including black type winners Siphonic (to 3, 2002, \$774,778, Hollywood Fut. [G1], Breeders' Fut. [G2], 2nd Santa Catalina S. [G2], 3rd Breeders' Cup Juv. [G1], etc.), Entitlement (at 3, 2002), Sharp Impact.

#### 1st dam

TERMI (BRZ), by Ocean Falls. 5 wins at 3 and 4 in Brazil. Dam of 2 other foals of racing age, including a 3-year-old of 2003, one to race--Terminal (c. by Siphon-BRZ). Winner at 3, 2002, \$8,304.

#### 2nd dam

SALLUCA, by Sallust. Unraced. In Ireland. To France. To Brazil. Complete records not available. Dam of 7 known winners, including--

ROMARIN (BRZ) (c. by Itajara). 5 wins in 9 starts at 2 and 3 in Brazil, Grande Premio Piratininga [G2], Premio Prova Especial Natal B, 2nd Grande Premio Derby Paulista-Votorantim-Brazilian Derby [G1]; 5 wins, 4 to 6, \$722,045 in N.A., Early Times Turf Classic S. [G2], San Gabriel H. [G2] twice, Hollywood Mile H. [L] (HOL, \$82,500), 2nd Eddie Read H. [G1], Shoemaker Breeders' Cup Mile S. [G2], American H. [G2], Arcadia H. [G2], Forty-Niner H. [L] (GG, \$15,000), 3rd San Francisco Mile H. [G2], El Rincon H. [G2]; placed in 1 start at 3 in Argentina, 3rd Gran Premio Asociacion Latino Americana de Jockey Clubes [G1]. Sire.

### 3rd dam

CANELLE, by Sassafras (FR). Dam of 3 known winners, including--Sigma Wireless. 3 wins in England; winner in Ireland.

Edith Piaf. Placed in England. Dam of--

**PEGINSUR**. 9 wins, 2 to 6 in Belgium, Poule d'Essai des Poulains-Belgian Two Thousand Guineas [**G2**], 2nd Derby Belge [**G1**], Grand Criterium Belge [**G1**], Prix Baillet Latour, Prix Albert de Liedekerke, 3rd Grande Poule des Produits [**G1**], Grand Prix de la Ville d'Ostende. Sire.