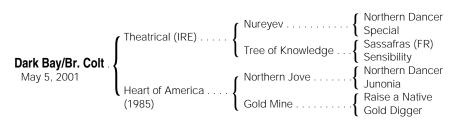

# Dark Bay or Brown Colt

By THEATRICAL (IRE) (1982), \$2,924,115, chp, Breeders' Cup Turf S. [G1], etc. Sire of 58 black type winners, including Geri [G1] (\$1,707,980), Astra [G1] (\$1,378,424), Hap (\$1,329,210), Royal Anthem [G1] (\$1,150,000 in N.A.), Auntie Mame [G1] (\$961,480), Strut the Stage (\$780,838), Del Mar Show [G2] (\$742,72), Startac [G1], Duda.

#### 1st dam

HEART OF AMERICA, by Northern Jove. Unraced. Dam of 9 other foals of racing age, including a 3-year-old of 2003, seven to race, 6 winners, incl.--AMERICAN CHAMP (c. by Jolie's Halo). 9 wins, 2 to 5, \$355,394, Best Turn S. [L] (AQU, \$38,988), Fred "Cappy" Capossela S. [L] (AQU, \$33,810), Damitrius S. [L] (DEL, \$31,650), R. R. M. Carpenter, Jr. Memorial S. [L] (DEL, \$30,000), Long Clover H. [L] (PHA, \$30,000), Bergen County S. [L] (MED, \$30,000), Groovy S. (MED, \$27,000), 2nd Fall Highweight H. [G2], Hirsch Jacobs S. [L] (PIM, \$11,195), etc. Short Engagement (f. by Skip Trial). Winner at 2, \$33,319, 3rd Marshua

### 2nd dam

GOLD MINE, by Raise a Native. Unraced. Sister to MR. PROSPECTOR, Search for Gold. Dam of 2 winners, including--

ETIQUETTE (f. by Raja Baba). 6 wins, 4 to 6, \$139,857, Pageant S. (ATL, \$21,000), 2nd Squan Song H. [L] (LRL, \$12,000), etc.