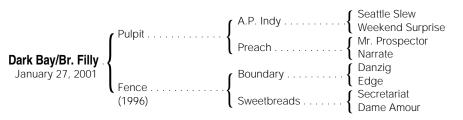

## Dark Bay or Brown Filly

By PULPIT (1994), [G2] \$728,200. His first foals are 4-year-olds of 2003. Sire of 4 black type winners, 37 winners, \$2,779,174, includ-Essence of Dubai (to 3, 2002, \$648,200, Super Derby [G2], Norfolk S. [G2], etc. in NA; UAE Derby [G2], etc.), Sky Mesa (at 2, 2002, \$416,576, Hopeful S. [G1], Breeders' Fut. [G2]), Bema (\$146,612).

1st dam

FENCE, by Boundary. Unraced. This is her first foal.

2nd dam

**Sweetbreads**, by Secretariat. 3 wins at 2 and 3, \$54,319, 4th Matron S. **[G1]**. Dam of 6 foals to race, 5 winners, including--

**ACES** (f. by Housebuster). 3 wins at 2 and 3, \$102,608, Astoria S. [L] || (BEL, \$32,730). Producer.